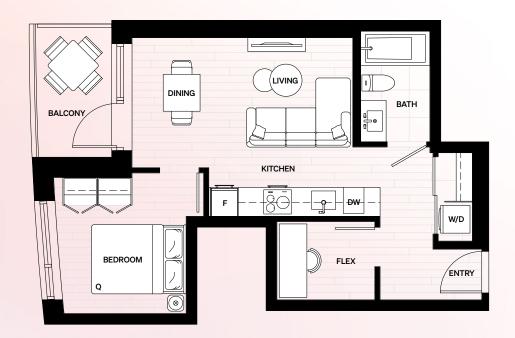

A6 1 Bedroom + Flex

2103, 2108, 3503, 3508, 4503, 4508

Total Area 644 sq ft

Interior 576 sq ft

Floor 21

Nelson Street

Floors 35, 45

Nelson Street