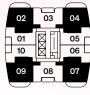

3 Bedroom + Flex

2602, 2609, 3002, 3009

Total Area 1,291 sq ft

Interior 1154 sq ft

Exterior 137 sq ft

## Floors 26, 30