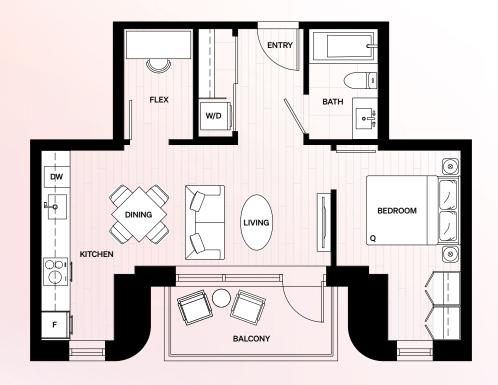

A6 1 Bedroom + Flex

2103, 2108, 3503, 3508, 4503, 4508

Total Area 644 sq ft

Interior 576 sq ft

Floor 21

Nelson Street

Floors 35, 45

Nelson Street