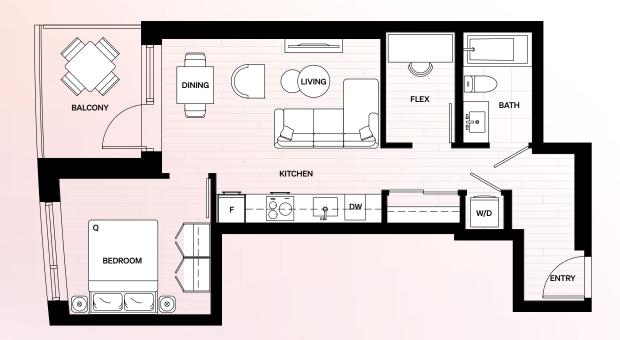

A6 1 Bedroom + Flex

2103, 2108, 3503, 3508, 4503, 4508

Total Area 644 sq ft

Interior 576 sq ft

Floor 21

Nelson Street

Floors 35, 45

Nelson Street